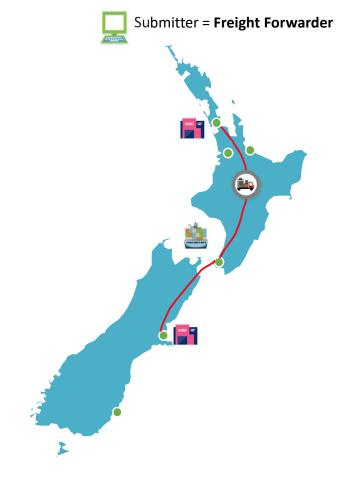

# Scenario 2.5: Multi-line ICR with house level reporting, combination of high and low value, with write-off requests and multiple DTR's, several masters

Submitter: Freight Forwarder DTR: Yes Location of Goods: CTO (Auckland) Transit Destination: CCA / TF (Christchurch) Mode of Transport: Road

Domestic Transhipment Approved

Submitter = Freight Forwarder

Transfer Transport Mode: Road