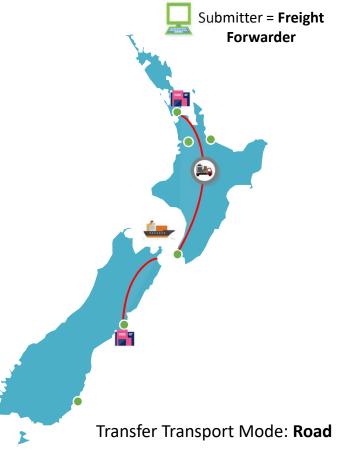

### Scenario 2.3: Perishables moving from CTO to CCA

Submitter: Freight Forwarder (Consolidation ICR) DTR: Yes Location of Goods: CTO (Menzies or Air New Zealand) Transit Destination: CCA/TF in Auckland Mode of Transport: Road Lodgement Info: Master Bill with multiple House Bills Low Value Write Off: Both LVWO & high value

#### Transfer Transport Mode: Road