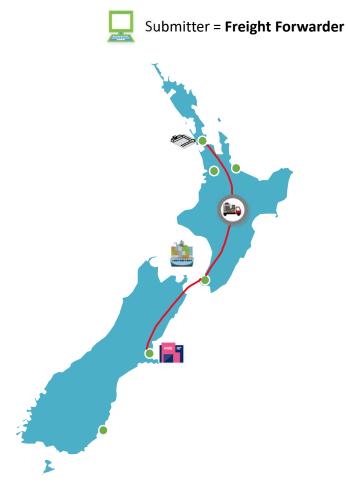

### Scenario 1: Auckland To Christchurch, Air NZ to Air NZ

Submitter: Air New Zealand (Carrier ICR) DTR: Yes Location of Goods: Air New Zealand CTO (Auckland) Transit Destination: Air New Zealand CTO (Christchurch) Mode of Transport: Air

#### Domestic Transhipment Approved

New Zealand's

Border

Transfer Transport Mode: Air