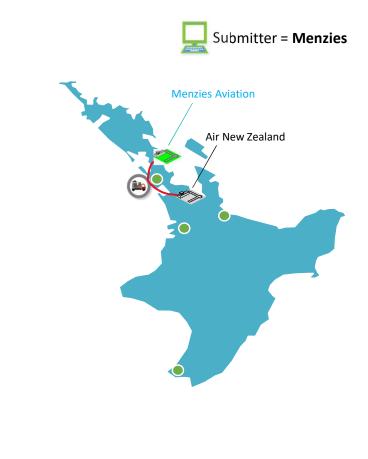

### Scenario 1.2: Auckland To Christchurch, Menzies to Menzies via Road

Submitter: Menzies DTR: Yes Location of Goods: Menzies CTO (Auckland) Transit Destination: Menzies CTO (Christchurch) Mode of Transport: Road

#### Scenario 1.3: Air New Zealand to Menzies (or vice versa) in Auckland

Submitter: Menzies DTR: Yes Location of Goods: Menzies CTO (Auckland) Transit Destination: Air NZ CTO (Auckland) Mode of Transport: Road