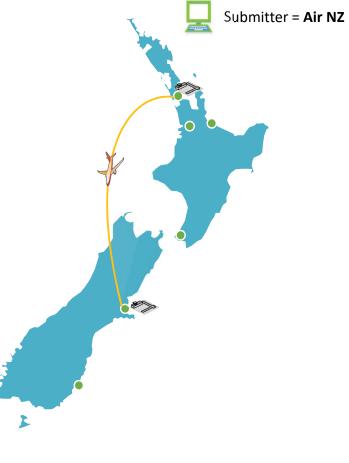

### Scenario 1: Auckland To Christchurch, Air NZ to Air NZ

Submitter: Air New Zealand (Carrier ICR) DTR: Yes Location of Goods: Air New Zealand CTO (Auckland) Transit Destination: Air New Zealand CTO (Christchurch) Mode of Transport: Air

#### Domestic Transhipment Approved

New Zealand's

Border

Transfer Transport Mode: Air