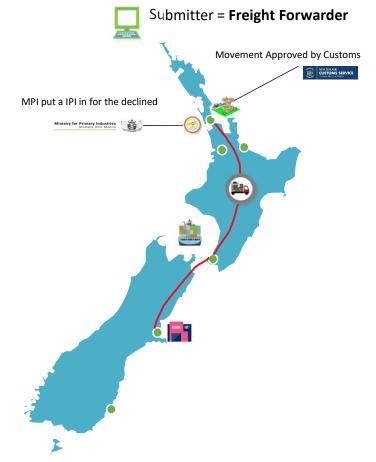

# Scenario 2.7: Movement approved by Customs and declined by MPI – IPI Required

Submitter: Freight Forwarder DTR: Yes Location of Goods: CTO (Air NZ or Menzies) Transit Destination: CCA / TF (Christchurch) Mode of Transport: Road

| Agency  | Clearance Response                    | Movement Response                 |
|---------|---------------------------------------|-----------------------------------|
| Customs | Held (Import<br>Declaration Required) | Domestic Transhipment<br>Approved |
| MPI     | Held (Import<br>Declaration Required) | Domestic Transhipment<br>Declined |

Note: The overall movement will be declined, to gain approval, an MPI IPI will need to be submitted.

Domestic Transhipment Declined

Transfer Transport Mode: Road

Ministry for Primary Industries Manatū Ahu Matua