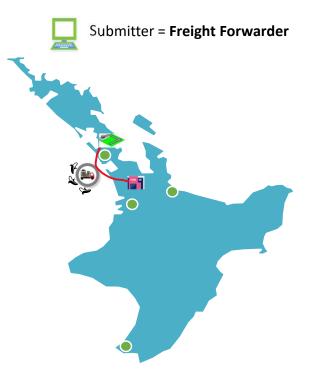

# Scenario 2.2: Single line ICR with MB only for direct booked cargo i.e. medical supplies (being handled for a forwarder on behalf of a big importer, but no house breakdown)

Submitter: Freight Forwarder DTR: Yes Location of Goods: CTO (Menzies or Air NZ) Transit Destination: CCA/TF in Christchurch Mode of Transport: Road

| Agency  | Clearance Response                    | Movement Response                 |
|---------|---------------------------------------|-----------------------------------|
| Customs | Held (Import<br>Declaration Required) | Domestic Transhipment<br>Approved |
| MPI     | Held (Import<br>Declaration Required) | Domestic Transhipment<br>Approved |

#### Domestic Transhipment Approved

New Zealand's

Border