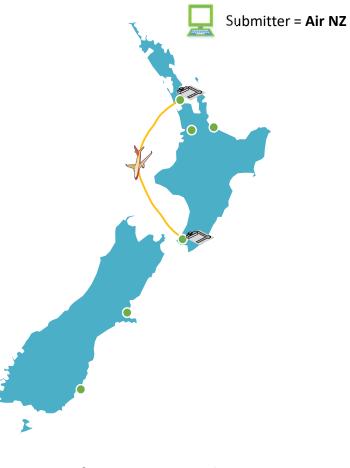

### Scenario 1: Auckland To Christchurch, Air NZ to Air NZ

Submitter: Air New Zealand (Carrier ICR) DTR: Yes Location of Goods: Air New Zealand CTO (Auckland) Transit Destination: Air New Zealand CTO (Christchurch) Mode of Transport: Air

## Scenario 1.4: Auckland To Wellington Air NZ

Submitter: Air New Zealand (Carrier ICR) DTR: Yes Location of Goods: Air New Zealand CTO (Auckland) Transit Destination: Air New Zealand CTO (Wellington)

Mode of Transport: Air