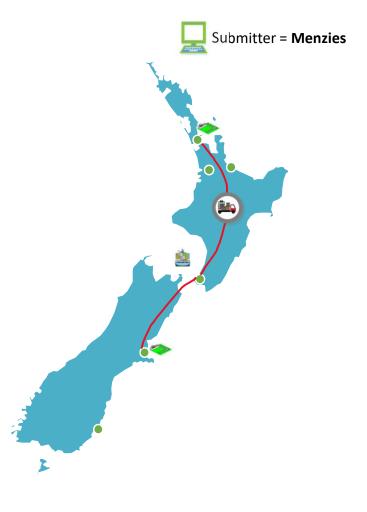

### Scenario 1.2: Auckland To Christchurch, Menzies to Menzies via Road

Submitter: Menzies DTR: Yes Location of Goods: Menzies CTO (Auckland) Transit Destination: Menzies CTO (Christchurch) Mode of Transport: Road

#### Domestic Transhipment Approved

#### Transfer Transport Mode: Road