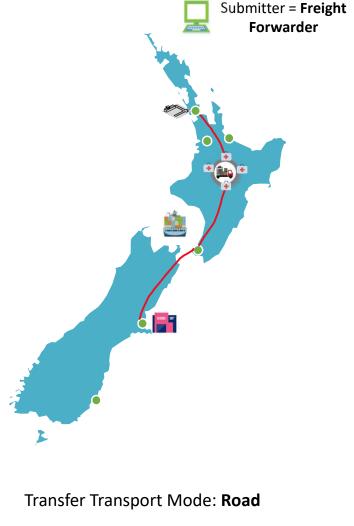

### Scenario 1.2: Auckland To Christchurch, Menzies to Menzies via Road

Submitter: Menzies DTR: Yes Location of Goods: Menzies CTO (Auckland) Transit Destination: Menzies CTO (Christchurch) Mode of Transport: Road

#### Domestic Transhipment Approved

#### Transfer Transport Mode: Road