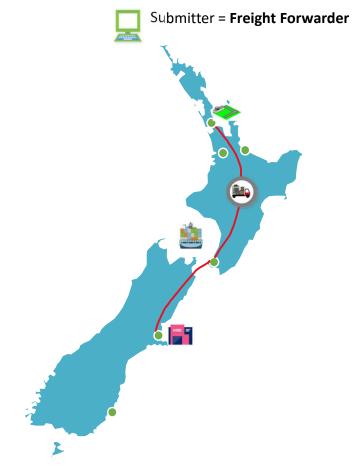

# CTO to CCA 95%

Submitter: Freight Forwarder

### Scenario 2.1: Single line ICR with MB only for consolidation movement

Submitter: Freight Forwarder DTR: Yes Location of Goods: CTO (Auckland) Transit Destination: CTO (Christchurch) Mode of Transport: Road

Domestic Transhipment Approved

Transfer Transport Mode: Road