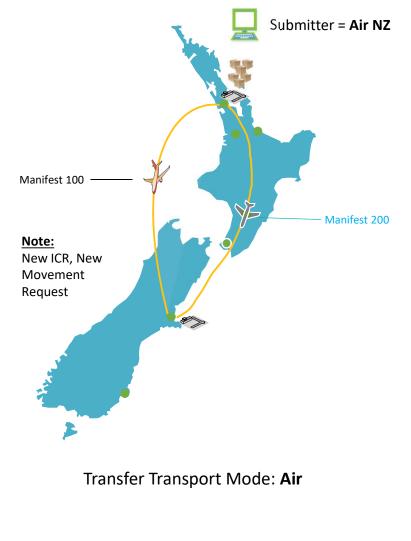

### Scenario 1: Auckland To Christchurch, Air NZ to Air NZ

Submitter: Air New Zealand (Carrier ICR) DTR: Yes Location of Goods: Air New Zealand CTO (Auckland) Transit Destination: Air New Zealand CTO (Christchurch) Mode of Transport: Air

#### Domestic Transhipment Approved

New Zealand's

Border

Transfer Transport Mode: Air