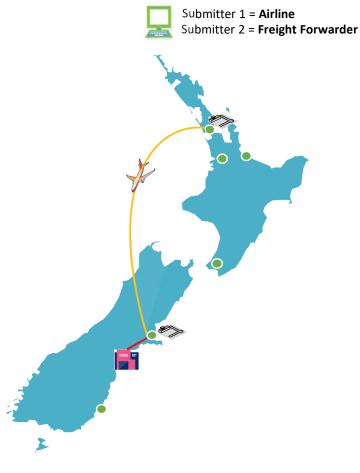

### Scenario 1: Auckland To Christchurch, Air NZ to Air NZ

Submitter: Air New Zealand (Carrier ICR) DTR: Yes Location of Goods: Air New Zealand CTO (Auckland) Transit Destination: Air New Zealand CTO (Christchurch) Mode of Transport: Air